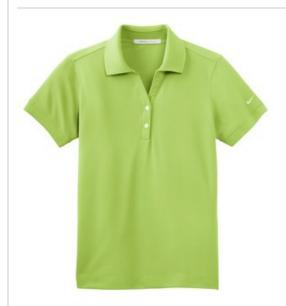

## Ladies Dri-FIT Classic Polo 286772

Nike Golf is known for classic polos engineered to take comfort to the next level. The Dri-FIT fabric technology delivers superior moisture management, while the stitch-trimmed shoulder panels and gussets make a distinctive difference. Flat knit collar. Tailored for a feminine fit with a two-button Y-placket and rib knit cuffs. Pearlized buttons are selected to complement the shirt color. The contrast Swoosh design trademark is embroidered on the left sleeve. Made of 4.7-ounce, 100% polyester Dri-FIT fabric.