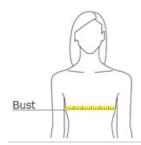

#### **HOW TO MEASURE**

#### BUST

With arms down at sides, measure around the upper body, under arms and around the fullest part of the bust.