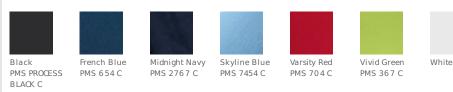

e-button placket and open hem sleeves. Pearlized buttons are selected to complement the shirt color. The contrast Swoosh design trademark is embroidered on the left sleeve. Made of 4.7-ounce, 100% polyester Dri-FIT fabric. **CARE INSTRUCTIONS** 

**Dri-FIT Classic Polo 267020** 

Machine wash cold, inside out, with like colors. Do not use softeners. Do not bleach. Tumble dry low. Do not iron. Do not dry clean.





With arms down at sides, measure around the upper body, under arms and over the fullest part of the chest.

SIZE CHART

| _ |       | XS    | S     | М     | L     | XL    | 2XL   | 3XL   | 4XL   |
|---|-------|-------|-------|-------|-------|-------|-------|-------|-------|
|   | Chest | 32-35 | 35-38 | 38-41 | 41-44 | 44-47 | 47-50 | 50-53 | 53-56 |

## **COLOR INFORMATION**



CHEST





back