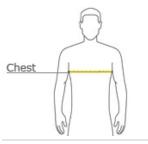

**Dri-FIT Classic Polo 267020** 

Machine wash cold, inside out, with like colors. Do not use softeners. Do not bleach. Tumble dry low. Do not iron. Do not dry clean.

With arms down at sides, measure around the upper body, under arms and over the fullest part of the chest.

SIZE CHART

| _ |       | XS    | S     | М     | L     | XL    | 2XL   | 3XL   | 4XL   |
|---|-------|-------|-------|-------|-------|-------|-------|-------|-------|
|   | Chest | 32-35 | 35-38 | 38-41 | 41-44 | 44-47 | 47-50 | 50-53 | 53-56 |